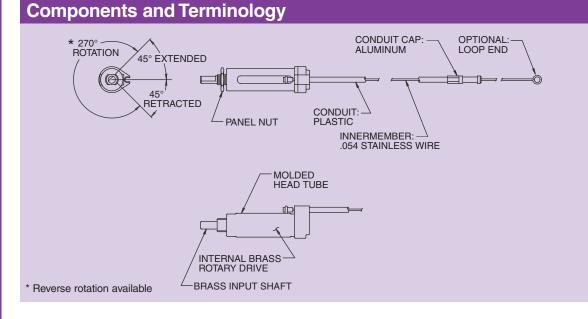

# **Control Head** Industrial

The 165-910 rotary control head is a panel or bracket mounted unit. Brass, stainless steel, and high performance plastic components are used in the design. It is a cost effective solution to convert a light manual rotary motion into a push-pull motion, especially when space is limited. A 270° input rotation provides 1-1/2" of travel and can be specified with either clockwise or counter-clockwise rotation to extend. The control head has a 7/16" thread with two flats for mounting. A 1/4" diameter input shaft with flat will accommodate various customer supplied or directed knobs. A flexible conduit with a .054-inch diameter stainless steel inner wire is attached to the control head. A plain shouldered conduit cap with straight wire or loop ends is a common output connection. Customer specified configurations can be provided as well.

## Material

Stainless Steel
Inner Wire Brass
High Performance Plastic

Suggested End Fittings

Linking Motion & Control...

Solution

The Cablecraft

Knobs