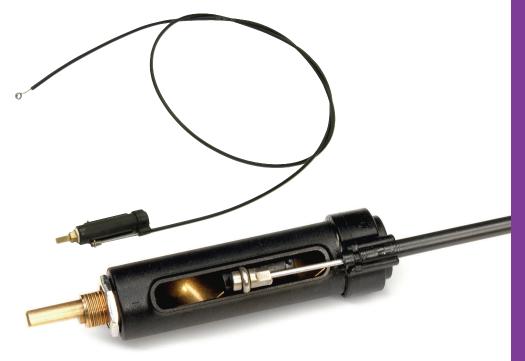

# **Control Head** Industrial

The 165-910 rotary control head is a panel or bracket mounted unit. Brass, stainless steel, and high performance plastic components are used in the design. It is a cost effective solution to convert a light manual rotary motion into a push-pull motion, especially when space is limited. A 270° input rotation provides 1-1/2" of travel and can be specified with either clockwise or counter-clockwise rotation to extend. The control head has a 7/16" thread with two flats for mounting. A 1/4" diameter input shaft with flat will accommodate various customer supplied or directed knobs. A flexible conduit with a .054-inch diameter stainless steel inner wire is attached to the control head. A plain shouldered conduit cap with straight wire or loop ends is a common output connection. Customer specified configurations can be provided as well.