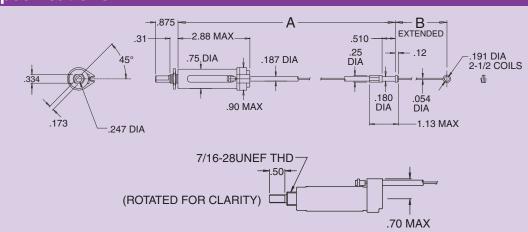

a .054-inch diameter stainless steel inner wire is attached to the control head. A plain shouldered conduit cap with straight wire or loop ends is a common output connection. Customer specified configurations can be provided as well.





### **Description:**

Vent Control Industrial Non-Locking Rotary to Linear

### **Applications:**

- Heater valve control
- A/C vent control

#### Features:

- Custom engineered assembly
- Travel: 1.50" maximum
- Efficiency: 4 inch / lb maximum to push-pull 5lb
- -25°F 160°F temp. range
- 270° rotation
- Reverse rotation available
- Dust proof cover available

# Vent Control

## Material

Stainless Steel
Inner Wire Brass
High Performance Plastic

Suggested End Fittings

Linking Motion & Control...

Solution

The Cablecraft

Knobs



# **Specifications**



All line art dimensions are represented in inches

### WARNING!

Since the manufacturer is unable to determine all applications in which a part may be placed, it is the user's responsibility to determine the suitability of the part for its intended use. This is especially true where safety is a factor. Incorrect application or installation may result in property damage, bodily injury, or death. For technical assistance, call 260-749-5105.



2110 Summit Street New Haven, Indiana USA 46774 Tel 260 749-5105 Fax 260 749-5677

4401 South Orchard Street Tacoma, Washington 98411 USA Tel 253 475-1080 Fax 253 474-1623 Diplocks Way-South Road Hailsham, East Sussex BN27 3JF, England Tel 44 1323 841510 Fax 44 1323 845848

### www.cablecraft.com