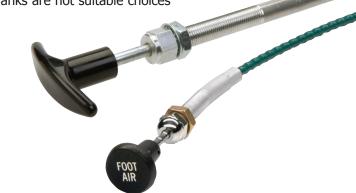

#### **Push-Pull Control Head**

These panel or bracket mounted units are intended for light to moderate loads. They are cost effective solutions to mechanically connecting a manual input source to a remote output.

Common Applications: Engine shut down, engine choke, latch operation, valve operation

• Especially effective when space is limited or rod linkage and bell cranks are not suitable choices

• Various T-handles/knobs with or without functional identifications, as well as output end configurations are available

#### **Technical:**

Load: 50 lb. maximumTravel: 3" maximumThreaded mount

#### **Material:**

Plated carbon steel corrosion-proof control heads

Connecting a World in Motion