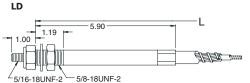

# Knob Options 1.31 1.10

All line art dimensions are represented in inches

|                                                                           | Extended<br>Dimensions                                                                                                                                                                                                                                                                                                                                                                                                                                                                                                                                                                                                                                                                                                                                                                                                                                                                                                                                                                                                                                                                                                                                                                                                                                                                                                                                                                                                                                                                                                                                                                                                                                                                                                                                                                                                                                                                                                                                                                                                                                                                                                        | Non Lock<br>VLD                  | Non Lock<br>LD                   | Twist<br>Lock                    | Micro<br>Adjust                          |            |
|---------------------------------------------------------------------------|-------------------------------------------------------------------------------------------------------------------------------------------------------------------------------------------------------------------------------------------------------------------------------------------------------------------------------------------------------------------------------------------------------------------------------------------------------------------------------------------------------------------------------------------------------------------------------------------------------------------------------------------------------------------------------------------------------------------------------------------------------------------------------------------------------------------------------------------------------------------------------------------------------------------------------------------------------------------------------------------------------------------------------------------------------------------------------------------------------------------------------------------------------------------------------------------------------------------------------------------------------------------------------------------------------------------------------------------------------------------------------------------------------------------------------------------------------------------------------------------------------------------------------------------------------------------------------------------------------------------------------------------------------------------------------------------------------------------------------------------------------------------------------------------------------------------------------------------------------------------------------------------------------------------------------------------------------------------------------------------------------------------------------------------------------------------------------------------------------------------------------|----------------------------------|----------------------------------|----------------------------------|------------------------------------------|------------|
| VLD  ST  EXTENDED  S88 MIN FULL THD  10-32UNF-2A  .45 DIA  .7/16-20UNF-2A | "A"<br>1" 4.94"<br>2" 6.94"<br>3" 8.94"                                                                                                                                                                                                                                                                                                                                                                                                                                                                                                                                                                                                                                                                                                                                                                                                                                                                                                                                                                                                                                                                                                                                                                                                                                                                                                                                                                                                                                                                                                                                                                                                                                                                                                                                                                                                                                                                                                                                                                                                                                                                                       | 81V32<br>81V42<br>86V32<br>86V42 |                                  | 51V32<br>51V42<br>56V32<br>56V42 | 21V32DF<br>21V42DF<br>26V32DF<br>26V42DF | EXT<br>UTL |
| 34 DIA                                                                    | "A"<br>1" 4.25"<br>2" 6.25"<br>3" 8.25"                                                                                                                                                                                                                                                                                                                                                                                                                                                                                                                                                                                                                                                                                                                                                                                                                                                                                                                                                                                                                                                                                                                                                                                                                                                                                                                                                                                                                                                                                                                                                                                                                                                                                                                                                                                                                                                                                                                                                                                                                                                                                       | 81V33<br>81V43<br>86V33<br>86V43 |                                  | 51V33<br>51V43<br>56V33<br>56V43 | 21V33DF<br>21V43DF<br>26V33DF<br>26V43DF | EXT<br>UTL |
| .75 EXTENDED 91 MIN FULL THD .53 DIA .65 DIA .58-18UNF-2A                 | <u>"A"</u> 1" 5.18" 2" 7.18" 3" 9.18"                                                                                                                                                                                                                                                                                                                                                                                                                                                                                                                                                                                                                                                                                                                                                                                                                                                                                                                                                                                                                                                                                                                                                                                                                                                                                                                                                                                                                                                                                                                                                                                                                                                                                                                                                                                                                                                                                                                                                                                                                                                                                         |                                  | 91L32<br>91L42<br>96L32<br>96L42 | 51L32<br>51L42<br>56L32<br>56L42 | 21L32DF<br>21L42DF<br>26L32DF<br>26L42DF | EXT        |
| -1.7544 EXTENDED 93 MIN FULL THD .53 DIA .17 WIDE .50 DIA .41 ROOT DIA    | <u>"A"</u><br>1" 4.56"<br>2" 6.56"<br>3" 8.56"                                                                                                                                                                                                                                                                                                                                                                                                                                                                                                                                                                                                                                                                                                                                                                                                                                                                                                                                                                                                                                                                                                                                                                                                                                                                                                                                                                                                                                                                                                                                                                                                                                                                                                                                                                                                                                                                                                                                                                                                                                                                                |                                  | 91L33<br>91L43<br>96L33<br>96L43 | 51L33<br>51L43<br>56L33<br>56L43 | 21L33DF<br>21L43DF<br>26L33DF<br>26L43DF | UTL        |
| SCREW ON 38 .13 WIDE .38 DIA 3/8-24UNF-2                                  | 12.00 — 12.00 — 1.00 — 1.00 — 1.00 — 1.00 — 1.00 — 1.00 — 1.00 — 1.00 — 1.00 — 1.00 — 1.00 — 1.00 — 1.00 — 1.00 — 1.00 — 1.00 — 1.00 — 1.00 — 1.00 — 1.00 — 1.00 — 1.00 — 1.00 — 1.00 — 1.00 — 1.00 — 1.00 — 1.00 — 1.00 — 1.00 — 1.00 — 1.00 — 1.00 — 1.00 — 1.00 — 1.00 — 1.00 — 1.00 — 1.00 — 1.00 — 1.00 — 1.00 — 1.00 — 1.00 — 1.00 — 1.00 — 1.00 — 1.00 — 1.00 — 1.00 — 1.00 — 1.00 — 1.00 — 1.00 — 1.00 — 1.00 — 1.00 — 1.00 — 1.00 — 1.00 — 1.00 — 1.00 — 1.00 — 1.00 — 1.00 — 1.00 — 1.00 — 1.00 — 1.00 — 1.00 — 1.00 — 1.00 — 1.00 — 1.00 — 1.00 — 1.00 — 1.00 — 1.00 — 1.00 — 1.00 — 1.00 — 1.00 — 1.00 — 1.00 — 1.00 — 1.00 — 1.00 — 1.00 — 1.00 — 1.00 — 1.00 — 1.00 — 1.00 — 1.00 — 1.00 — 1.00 — 1.00 — 1.00 — 1.00 — 1.00 — 1.00 — 1.00 — 1.00 — 1.00 — 1.00 — 1.00 — 1.00 — 1.00 — 1.00 — 1.00 — 1.00 — 1.00 — 1.00 — 1.00 — 1.00 — 1.00 — 1.00 — 1.00 — 1.00 — 1.00 — 1.00 — 1.00 — 1.00 — 1.00 — 1.00 — 1.00 — 1.00 — 1.00 — 1.00 — 1.00 — 1.00 — 1.00 — 1.00 — 1.00 — 1.00 — 1.00 — 1.00 — 1.00 — 1.00 — 1.00 — 1.00 — 1.00 — 1.00 — 1.00 — 1.00 — 1.00 — 1.00 — 1.00 — 1.00 — 1.00 — 1.00 — 1.00 — 1.00 — 1.00 — 1.00 — 1.00 — 1.00 — 1.00 — 1.00 — 1.00 — 1.00 — 1.00 — 1.00 — 1.00 — 1.00 — 1.00 — 1.00 — 1.00 — 1.00 — 1.00 — 1.00 — 1.00 — 1.00 — 1.00 — 1.00 — 1.00 — 1.00 — 1.00 — 1.00 — 1.00 — 1.00 — 1.00 — 1.00 — 1.00 — 1.00 — 1.00 — 1.00 — 1.00 — 1.00 — 1.00 — 1.00 — 1.00 — 1.00 — 1.00 — 1.00 — 1.00 — 1.00 — 1.00 — 1.00 — 1.00 — 1.00 — 1.00 — 1.00 — 1.00 — 1.00 — 1.00 — 1.00 — 1.00 — 1.00 — 1.00 — 1.00 — 1.00 — 1.00 — 1.00 — 1.00 — 1.00 — 1.00 — 1.00 — 1.00 — 1.00 — 1.00 — 1.00 — 1.00 — 1.00 — 1.00 — 1.00 — 1.00 — 1.00 — 1.00 — 1.00 — 1.00 — 1.00 — 1.00 — 1.00 — 1.00 — 1.00 — 1.00 — 1.00 — 1.00 — 1.00 — 1.00 — 1.00 — 1.00 — 1.00 — 1.00 — 1.00 — 1.00 — 1.00 — 1.00 — 1.00 — 1.00 — 1.00 — 1.00 — 1.00 — 1.00 — 1.00 — 1.00 — 1.00 — 1.00 — 1.00 — 1.00 — 1.00 — 1.00 — 1.00 — 1.00 — 1.00 — 1.00 — 1.00 — 1.00 — 1.00 — 1.00 — 1.00 — 1.00 — 1.00 — 1.00 — 1.00 — 1.00 — 1.00 — 1.00 — 1.00 — 1.00 — 1.00 — 1.00 — 1.00 — 1.00 — 1.00 — 1.00 — 1.00 — 1.00 — 1.00 — | 79V00<br>79V04<br>79V05          |                                  | 59V00<br>59V04<br>59V05          | 29V00<br>29V04<br>29V05                  | BRIS       |