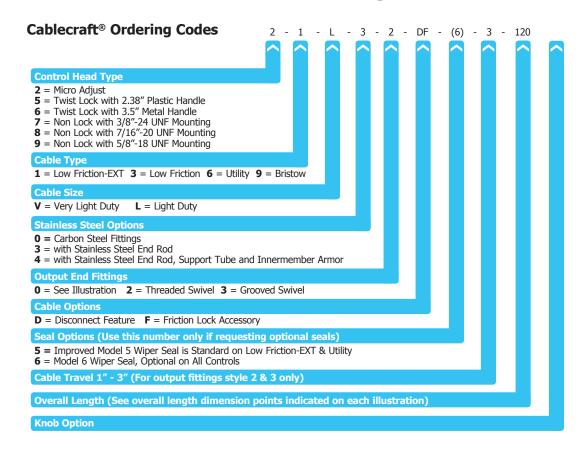

# Knob Options 1.31 1.10

All line art dimensions are represented in inches

|                                                                           | Extended<br>Dimensions                                                                                                                                                                                                                                                                                                                                                                                                                                                                                                                                                                                                                                                                                                                                                                                                                                                                                                                                                                                                                                                                                                                                                                                                                                                                                                                                                                                                                                                                                                                                                                                                                                                                                                                                                                                                                                                                                                                                                                                                                                                                                                        | Non Lock<br>VLD                  | Non Lock<br>LD                   | Twist<br>Lock                    | Micro<br>Adjust                          |            |
|---------------------------------------------------------------------------|-------------------------------------------------------------------------------------------------------------------------------------------------------------------------------------------------------------------------------------------------------------------------------------------------------------------------------------------------------------------------------------------------------------------------------------------------------------------------------------------------------------------------------------------------------------------------------------------------------------------------------------------------------------------------------------------------------------------------------------------------------------------------------------------------------------------------------------------------------------------------------------------------------------------------------------------------------------------------------------------------------------------------------------------------------------------------------------------------------------------------------------------------------------------------------------------------------------------------------------------------------------------------------------------------------------------------------------------------------------------------------------------------------------------------------------------------------------------------------------------------------------------------------------------------------------------------------------------------------------------------------------------------------------------------------------------------------------------------------------------------------------------------------------------------------------------------------------------------------------------------------------------------------------------------------------------------------------------------------------------------------------------------------------------------------------------------------------------------------------------------------|----------------------------------|----------------------------------|----------------------------------|------------------------------------------|------------|
| VLD  ST  EXTENDED  S88 MIN FULL THD  10-32UNF-2A  .45 DIA  .7/16-20UNF-2A | "A"<br>1" 4.94"<br>2" 6.94"<br>3" 8.94"                                                                                                                                                                                                                                                                                                                                                                                                                                                                                                                                                                                                                                                                                                                                                                                                                                                                                                                                                                                                                                                                                                                                                                                                                                                                                                                                                                                                                                                                                                                                                                                                                                                                                                                                                                                                                                                                                                                                                                                                                                                                                       | 81V32<br>81V42<br>86V32<br>86V42 |                                  | 51V32<br>51V42<br>56V32<br>56V42 | 21V32DF<br>21V42DF<br>26V32DF<br>26V42DF | EXT<br>UTL |
| 34 DIA                                                                    | "A"<br>1" 4.25"<br>2" 6.25"<br>3" 8.25"                                                                                                                                                                                                                                                                                                                                                                                                                                                                                                                                                                                                                                                                                                                                                                                                                                                                                                                                                                                                                                                                                                                                                                                                                                                                                                                                                                                                                                                                                                                                                                                                                                                                                                                                                                                                                                                                                                                                                                                                                                                                                       | 81V33<br>81V43<br>86V33<br>86V43 |                                  | 51V33<br>51V43<br>56V33<br>56V43 | 21V33DF<br>21V43DF<br>26V33DF<br>26V43DF | EXT<br>UTL |
| .75 EXTENDED 91 MIN FULL THD .53 DIA .65 DIA .58-18UNF-2A                 | <u>"A"</u> 1" 5.18" 2" 7.18" 3" 9.18"                                                                                                                                                                                                                                                                                                                                                                                                                                                                                                                                                                                                                                                                                                                                                                                                                                                                                                                                                                                                                                                                                                                                                                                                                                                                                                                                                                                                                                                                                                                                                                                                                                                                                                                                                                                                                                                                                                                                                                                                                                                                                         |                                  | 91L32<br>91L42<br>96L32<br>96L42 | 51L32<br>51L42<br>56L32<br>56L42 | 21L32DF<br>21L42DF<br>26L32DF<br>26L42DF | EXT        |
| -1.7544 EXTENDED 93 MIN FULL THD .53 DIA .17 WIDE .50 DIA .41 ROOT DIA    | <u>"A"</u><br>1" 4.56"<br>2" 6.56"<br>3" 8.56"                                                                                                                                                                                                                                                                                                                                                                                                                                                                                                                                                                                                                                                                                                                                                                                                                                                                                                                                                                                                                                                                                                                                                                                                                                                                                                                                                                                                                                                                                                                                                                                                                                                                                                                                                                                                                                                                                                                                                                                                                                                                                |                                  | 91L33<br>91L43<br>96L33<br>96L43 | 51L33<br>51L43<br>56L33<br>56L43 | 21L33DF<br>21L43DF<br>26L33DF<br>26L43DF | UTL        |
| SCREW ON 38 .13 WIDE .38 DIA 3/8-24UNF-2                                  | 12.00 — 12.00 — 1.00 — 1.00 — 1.00 — 1.00 — 1.00 — 1.00 — 1.00 — 1.00 — 1.00 — 1.00 — 1.00 — 1.00 — 1.00 — 1.00 — 1.00 — 1.00 — 1.00 — 1.00 — 1.00 — 1.00 — 1.00 — 1.00 — 1.00 — 1.00 — 1.00 — 1.00 — 1.00 — 1.00 — 1.00 — 1.00 — 1.00 — 1.00 — 1.00 — 1.00 — 1.00 — 1.00 — 1.00 — 1.00 — 1.00 — 1.00 — 1.00 — 1.00 — 1.00 — 1.00 — 1.00 — 1.00 — 1.00 — 1.00 — 1.00 — 1.00 — 1.00 — 1.00 — 1.00 — 1.00 — 1.00 — 1.00 — 1.00 — 1.00 — 1.00 — 1.00 — 1.00 — 1.00 — 1.00 — 1.00 — 1.00 — 1.00 — 1.00 — 1.00 — 1.00 — 1.00 — 1.00 — 1.00 — 1.00 — 1.00 — 1.00 — 1.00 — 1.00 — 1.00 — 1.00 — 1.00 — 1.00 — 1.00 — 1.00 — 1.00 — 1.00 — 1.00 — 1.00 — 1.00 — 1.00 — 1.00 — 1.00 — 1.00 — 1.00 — 1.00 — 1.00 — 1.00 — 1.00 — 1.00 — 1.00 — 1.00 — 1.00 — 1.00 — 1.00 — 1.00 — 1.00 — 1.00 — 1.00 — 1.00 — 1.00 — 1.00 — 1.00 — 1.00 — 1.00 — 1.00 — 1.00 — 1.00 — 1.00 — 1.00 — 1.00 — 1.00 — 1.00 — 1.00 — 1.00 — 1.00 — 1.00 — 1.00 — 1.00 — 1.00 — 1.00 — 1.00 — 1.00 — 1.00 — 1.00 — 1.00 — 1.00 — 1.00 — 1.00 — 1.00 — 1.00 — 1.00 — 1.00 — 1.00 — 1.00 — 1.00 — 1.00 — 1.00 — 1.00 — 1.00 — 1.00 — 1.00 — 1.00 — 1.00 — 1.00 — 1.00 — 1.00 — 1.00 — 1.00 — 1.00 — 1.00 — 1.00 — 1.00 — 1.00 — 1.00 — 1.00 — 1.00 — 1.00 — 1.00 — 1.00 — 1.00 — 1.00 — 1.00 — 1.00 — 1.00 — 1.00 — 1.00 — 1.00 — 1.00 — 1.00 — 1.00 — 1.00 — 1.00 — 1.00 — 1.00 — 1.00 — 1.00 — 1.00 — 1.00 — 1.00 — 1.00 — 1.00 — 1.00 — 1.00 — 1.00 — 1.00 — 1.00 — 1.00 — 1.00 — 1.00 — 1.00 — 1.00 — 1.00 — 1.00 — 1.00 — 1.00 — 1.00 — 1.00 — 1.00 — 1.00 — 1.00 — 1.00 — 1.00 — 1.00 — 1.00 — 1.00 — 1.00 — 1.00 — 1.00 — 1.00 — 1.00 — 1.00 — 1.00 — 1.00 — 1.00 — 1.00 — 1.00 — 1.00 — 1.00 — 1.00 — 1.00 — 1.00 — 1.00 — 1.00 — 1.00 — 1.00 — 1.00 — 1.00 — 1.00 — 1.00 — 1.00 — 1.00 — 1.00 — 1.00 — 1.00 — 1.00 — 1.00 — 1.00 — 1.00 — 1.00 — 1.00 — 1.00 — 1.00 — 1.00 — 1.00 — 1.00 — 1.00 — 1.00 — 1.00 — 1.00 — 1.00 — 1.00 — 1.00 — 1.00 — 1.00 — 1.00 — 1.00 — 1.00 — 1.00 — 1.00 — 1.00 — 1.00 — 1.00 — 1.00 — 1.00 — 1.00 — 1.00 — 1.00 — 1.00 — 1.00 — 1.00 — 1.00 — 1.00 — 1.00 — 1.00 — 1.00 — 1.00 — 1.00 — 1.00 — 1.00 — 1.00 — 1.00 — | 79V00<br>79V04<br>79V05          |                                  | 59V00<br>59V04<br>59V05          | 29V00<br>29V04<br>29V05                  | BRIS       |