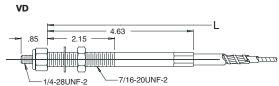

# Knob Options 1.31 1.10

All line art dimensions are represented in inches

|                                                                           | Extended<br>Dimensions                                                                                                                                                                                                                                                                                                                                                                                                                                                                                                                                                                                                                                                                                                                                                                                                                                                                                                                                                                                                                                                                                                                                                                                                                                                                                                                                                                                                                                                                                                                                                                                                                                                                                                                                                                                                                                                                                                                                                                                                                                                                                                        | Non Lock<br>VLD                  | Non Lock<br>LD                   | Twist<br>Lock                    | Micro<br>Adjust                          |            |
|---------------------------------------------------------------------------|-------------------------------------------------------------------------------------------------------------------------------------------------------------------------------------------------------------------------------------------------------------------------------------------------------------------------------------------------------------------------------------------------------------------------------------------------------------------------------------------------------------------------------------------------------------------------------------------------------------------------------------------------------------------------------------------------------------------------------------------------------------------------------------------------------------------------------------------------------------------------------------------------------------------------------------------------------------------------------------------------------------------------------------------------------------------------------------------------------------------------------------------------------------------------------------------------------------------------------------------------------------------------------------------------------------------------------------------------------------------------------------------------------------------------------------------------------------------------------------------------------------------------------------------------------------------------------------------------------------------------------------------------------------------------------------------------------------------------------------------------------------------------------------------------------------------------------------------------------------------------------------------------------------------------------------------------------------------------------------------------------------------------------------------------------------------------------------------------------------------------------|----------------------------------|----------------------------------|----------------------------------|------------------------------------------|------------|
| VLD  ST  EXTENDED  S88 MIN FULL THD  10-32UNF-2A  .45 DIA  .7/16-20UNF-2A | "A"<br>1" 4.94"<br>2" 6.94"<br>3" 8.94"                                                                                                                                                                                                                                                                                                                                                                                                                                                                                                                                                                                                                                                                                                                                                                                                                                                                                                                                                                                                                                                                                                                                                                                                                                                                                                                                                                                                                                                                                                                                                                                                                                                                                                                                                                                                                                                                                                                                                                                                                                                                                       | 81V32<br>81V42<br>86V32<br>86V42 |                                  | 51V32<br>51V42<br>56V32<br>56V42 | 21V32DF<br>21V42DF<br>26V32DF<br>26V42DF | EXT<br>UTL |
| 34 DIA                                                                    | "A"<br>1" 4.25"<br>2" 6.25"<br>3" 8.25"                                                                                                                                                                                                                                                                                                                                                                                                                                                                                                                                                                                                                                                                                                                                                                                                                                                                                                                                                                                                                                                                                                                                                                                                                                                                                                                                                                                                                                                                                                                                                                                                                                                                                                                                                                                                                                                                                                                                                                                                                                                                                       | 81V33<br>81V43<br>86V33<br>86V43 |                                  | 51V33<br>51V43<br>56V33<br>56V43 | 21V33DF<br>21V43DF<br>26V33DF<br>26V43DF | EXT<br>UTL |
| .75 EXTENDED 91 MIN FULL THD .53 DIA .65 DIA .58-18UNF-2A                 | <u>"A"</u> 1" 5.18" 2" 7.18" 3" 9.18"                                                                                                                                                                                                                                                                                                                                                                                                                                                                                                                                                                                                                                                                                                                                                                                                                                                                                                                                                                                                                                                                                                                                                                                                                                                                                                                                                                                                                                                                                                                                                                                                                                                                                                                                                                                                                                                                                                                                                                                                                                                                                         |                                  | 91L32<br>91L42<br>96L32<br>96L42 | 51L32<br>51L42<br>56L32<br>56L42 | 21L32DF<br>21L42DF<br>26L32DF<br>26L42DF | EXT        |
| -1.7544 EXTENDED 93 MIN FULL THD .53 DIA .17 WIDE .50 DIA .41 ROOT DIA    | <u>"A"</u><br>1" 4.56"<br>2" 6.56"<br>3" 8.56"                                                                                                                                                                                                                                                                                                                                                                                                                                                                                                                                                                                                                                                                                                                                                                                                                                                                                                                                                                                                                                                                                                                                                                                                                                                                                                                                                                                                                                                                                                                                                                                                                                                                                                                                                                                                                                                                                                                                                                                                                                                                                |                                  | 91L33<br>91L43<br>96L33<br>96L43 | 51L33<br>51L43<br>56L33<br>56L43 | 21L33DF<br>21L43DF<br>26L33DF<br>26L43DF | UTL        |
| SCREW ON 38 .13 WIDE .38 DIA 3/8-24UNF-2                                  | 12.00 — 12.00 — 1.00 — 1.00 — 1.00 — 1.00 — 1.00 — 1.00 — 1.00 — 1.00 — 1.00 — 1.00 — 1.00 — 1.00 — 1.00 — 1.00 — 1.00 — 1.00 — 1.00 — 1.00 — 1.00 — 1.00 — 1.00 — 1.00 — 1.00 — 1.00 — 1.00 — 1.00 — 1.00 — 1.00 — 1.00 — 1.00 — 1.00 — 1.00 — 1.00 — 1.00 — 1.00 — 1.00 — 1.00 — 1.00 — 1.00 — 1.00 — 1.00 — 1.00 — 1.00 — 1.00 — 1.00 — 1.00 — 1.00 — 1.00 — 1.00 — 1.00 — 1.00 — 1.00 — 1.00 — 1.00 — 1.00 — 1.00 — 1.00 — 1.00 — 1.00 — 1.00 — 1.00 — 1.00 — 1.00 — 1.00 — 1.00 — 1.00 — 1.00 — 1.00 — 1.00 — 1.00 — 1.00 — 1.00 — 1.00 — 1.00 — 1.00 — 1.00 — 1.00 — 1.00 — 1.00 — 1.00 — 1.00 — 1.00 — 1.00 — 1.00 — 1.00 — 1.00 — 1.00 — 1.00 — 1.00 — 1.00 — 1.00 — 1.00 — 1.00 — 1.00 — 1.00 — 1.00 — 1.00 — 1.00 — 1.00 — 1.00 — 1.00 — 1.00 — 1.00 — 1.00 — 1.00 — 1.00 — 1.00 — 1.00 — 1.00 — 1.00 — 1.00 — 1.00 — 1.00 — 1.00 — 1.00 — 1.00 — 1.00 — 1.00 — 1.00 — 1.00 — 1.00 — 1.00 — 1.00 — 1.00 — 1.00 — 1.00 — 1.00 — 1.00 — 1.00 — 1.00 — 1.00 — 1.00 — 1.00 — 1.00 — 1.00 — 1.00 — 1.00 — 1.00 — 1.00 — 1.00 — 1.00 — 1.00 — 1.00 — 1.00 — 1.00 — 1.00 — 1.00 — 1.00 — 1.00 — 1.00 — 1.00 — 1.00 — 1.00 — 1.00 — 1.00 — 1.00 — 1.00 — 1.00 — 1.00 — 1.00 — 1.00 — 1.00 — 1.00 — 1.00 — 1.00 — 1.00 — 1.00 — 1.00 — 1.00 — 1.00 — 1.00 — 1.00 — 1.00 — 1.00 — 1.00 — 1.00 — 1.00 — 1.00 — 1.00 — 1.00 — 1.00 — 1.00 — 1.00 — 1.00 — 1.00 — 1.00 — 1.00 — 1.00 — 1.00 — 1.00 — 1.00 — 1.00 — 1.00 — 1.00 — 1.00 — 1.00 — 1.00 — 1.00 — 1.00 — 1.00 — 1.00 — 1.00 — 1.00 — 1.00 — 1.00 — 1.00 — 1.00 — 1.00 — 1.00 — 1.00 — 1.00 — 1.00 — 1.00 — 1.00 — 1.00 — 1.00 — 1.00 — 1.00 — 1.00 — 1.00 — 1.00 — 1.00 — 1.00 — 1.00 — 1.00 — 1.00 — 1.00 — 1.00 — 1.00 — 1.00 — 1.00 — 1.00 — 1.00 — 1.00 — 1.00 — 1.00 — 1.00 — 1.00 — 1.00 — 1.00 — 1.00 — 1.00 — 1.00 — 1.00 — 1.00 — 1.00 — 1.00 — 1.00 — 1.00 — 1.00 — 1.00 — 1.00 — 1.00 — 1.00 — 1.00 — 1.00 — 1.00 — 1.00 — 1.00 — 1.00 — 1.00 — 1.00 — 1.00 — 1.00 — 1.00 — 1.00 — 1.00 — 1.00 — 1.00 — 1.00 — 1.00 — 1.00 — 1.00 — 1.00 — 1.00 — 1.00 — 1.00 — 1.00 — 1.00 — 1.00 — 1.00 — 1.00 — 1.00 — 1.00 — 1.00 — 1.00 — 1.00 — 1.00 — 1.00 — 1.00 — | 79V00<br>79V04<br>79V05          |                                  | 59V00<br>59V04<br>59V05          | 29V00<br>29V04<br>29V05                  | BRIS       |