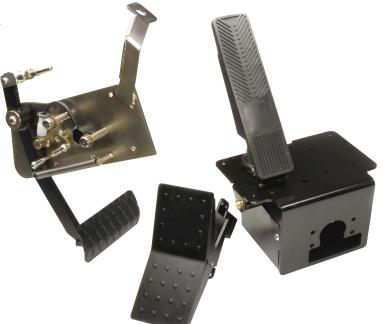

#### **Description:**

Mechanical, Hydraulic, Electronic Industrial Pedal Foot Control

#### Features:

- Designed to meet specific customer requirements
- Available in a wide range of components, materials, processes and surface finishes

#### Material

Zinc Based Die-Cast Body
Plated Steel Internal/External Components

Linking Motion & Control... The Cablecraft Solution