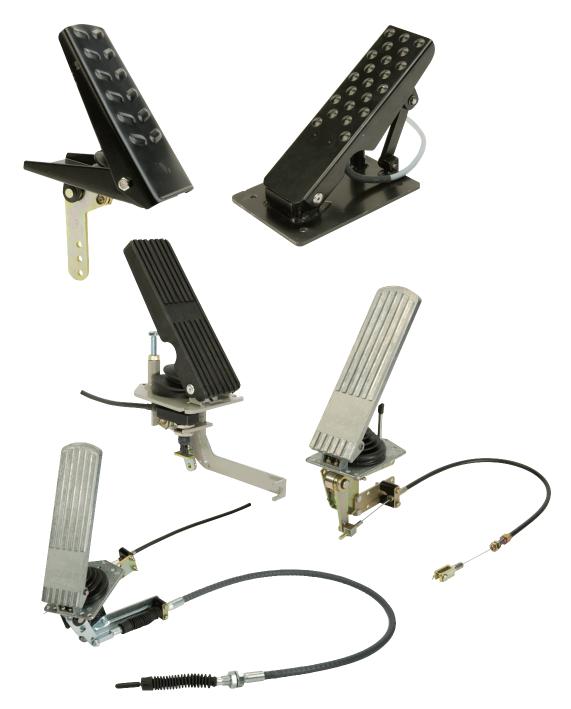

# Mechanical, Hydraulic, Electronic

Foot Control

## Foot Control Industrial

Cablecraft Motion Controls has worldwide industry experience providing foot controls to meet specific customer requirements. These include rocker pedals, suspended pedals, integral floormounted pedals, and more. The foot control output can be electronic, hydraulic, solid linkage, flexible cable, or unique to the application. Hardware can be designed to meet specific envelope, geometry, load, adjustment, maintenance and environmental requirements. A wide range of components, materials, processes and surface finishes are available.

#### **Description:**

Mechanical, Hydraulic, Electronic Industrial Pedal Foot Control

#### Applications:

- Medium-duty trucks
- · Heavy-duty trucks
- Construction equip
- Landscaping equipment
- Warehouse equipment
- Farm equipment
- Buses

#### Features:

- Designed to meet specific customer requirements
- Available in a wide range of components, materials, processes and surface finishes