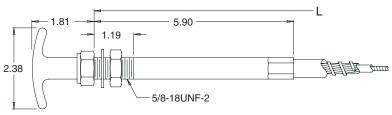

#### Technical:

Load: 100 lb. maximumTravel: 3" maximum

Threaded mount

#### **Material:**

Plated carbon steel corrosion-proof control heads

Connecting a World in Motion

All line art dimensions are represented in inches

|                                                                                                                                                                                                                                                                                                                                                                                                                                                                                                                                                                                                                                                                                                                                                                                                                                                                                                                                                                                                                                                                                                                                                                                                                                                                                                                                                                                                                                                                                                                                                                                                                                                                                                                                                                                                                                                                                                                                                                                                                                                                                                                                | Extended Dimensions | Non Lock<br>VLD | Non Lock<br>LD | Twist<br>Lock | Micro<br>Adjust |      |
|--------------------------------------------------------------------------------------------------------------------------------------------------------------------------------------------------------------------------------------------------------------------------------------------------------------------------------------------------------------------------------------------------------------------------------------------------------------------------------------------------------------------------------------------------------------------------------------------------------------------------------------------------------------------------------------------------------------------------------------------------------------------------------------------------------------------------------------------------------------------------------------------------------------------------------------------------------------------------------------------------------------------------------------------------------------------------------------------------------------------------------------------------------------------------------------------------------------------------------------------------------------------------------------------------------------------------------------------------------------------------------------------------------------------------------------------------------------------------------------------------------------------------------------------------------------------------------------------------------------------------------------------------------------------------------------------------------------------------------------------------------------------------------------------------------------------------------------------------------------------------------------------------------------------------------------------------------------------------------------------------------------------------------------------------------------------------------------------------------------------------------|---------------------|-----------------|----------------|---------------|-----------------|------|
| VLD 07 - A - OO MIN                                                                                                                                                                                                                                                                                                                                                                                                                                                                                                                                                                                                                                                                                                                                                                                                                                                                                                                                                                                                                                                                                                                                                                                                                                                                                                                                                                                                                                                                                                                                                                                                                                                                                                                                                                                                                                                                                                                                                                                                                                                                                                            | <u>"A"</u>          | 81V32           |                | 51V32         | 21V32DF         |      |
| = 97-<br>MIN EXTENDED = 88 MIN FULL THD                                                                                                                                                                                                                                                                                                                                                                                                                                                                                                                                                                                                                                                                                                                                                                                                                                                                                                                                                                                                                                                                                                                                                                                                                                                                                                                                                                                                                                                                                                                                                                                                                                                                                                                                                                                                                                                                                                                                                                                                                                                                                        | 1" 4.94"            | 81V42           |                | 51V42         | 21V42DF         | EXT  |
| 10.001/15 04                                                                                                                                                                                                                                                                                                                                                                                                                                                                                                                                                                                                                                                                                                                                                                                                                                                                                                                                                                                                                                                                                                                                                                                                                                                                                                                                                                                                                                                                                                                                                                                                                                                                                                                                                                                                                                                                                                                                                                                                                                                                                                                   | 2" 6.94"            | 86V32           |                | 56V32         | 26V32DF         | UTI  |
| .43 DIA 10-32UNF-2A 2 10-32UNF | 3" 8.94"            | 86V42           |                | 56V42         | 26V42DF         | UTL  |
| VLD + 1.16 - A - 88 MIN                                                                                                                                                                                                                                                                                                                                                                                                                                                                                                                                                                                                                                                                                                                                                                                                                                                                                                                                                                                                                                                                                                                                                                                                                                                                                                                                                                                                                                                                                                                                                                                                                                                                                                                                                                                                                                                                                                                                                                                                                                                                                                        | <u>"A"</u>          | 81V33           |                | 51V33         | 21V33DF         |      |
| EXTENDED                                                                                                                                                                                                                                                                                                                                                                                                                                                                                                                                                                                                                                                                                                                                                                                                                                                                                                                                                                                                                                                                                                                                                                                                                                                                                                                                                                                                                                                                                                                                                                                                                                                                                                                                                                                                                                                                                                                                                                                                                                                                                                                       | 1" 4.25"            | 81V43           |                | 51V43         | 21V43DF         | EXT  |
| .34 DIA 10-32UNF-2A                                                                                                                                                                                                                                                                                                                                                                                                                                                                                                                                                                                                                                                                                                                                                                                                                                                                                                                                                                                                                                                                                                                                                                                                                                                                                                                                                                                                                                                                                                                                                                                                                                                                                                                                                                                                                                                                                                                                                                                                                                                                                                            | 2" 6.25"            | 86V33           |                | 56V33         | 26V33DF         | UTL  |
| .45 DIA                                                                                                                                                                                                                                                                                                                                                                                                                                                                                                                                                                                                                                                                                                                                                                                                                                                                                                                                                                                                                                                                                                                                                                                                                                                                                                                                                                                                                                                                                                                                                                                                                                                                                                                                                                                                                                                                                                                                                                                                                                                                                                                        | 3" 8.25"            | 86V43           |                | 56V43         | 26V43DF         | UIL  |
| LD A A STENDED                                                                                                                                                                                                                                                                                                                                                                                                                                                                                                                                                                                                                                                                                                                                                                                                                                                                                                                                                                                                                                                                                                                                                                                                                                                                                                                                                                                                                                                                                                                                                                                                                                                                                                                                                                                                                                                                                                                                                                                                                                                                                                                 | <u>"A"</u>          |                 | 91L32          | 51L32         | 21L32DF         |      |
| .75                                                                                                                                                                                                                                                                                                                                                                                                                                                                                                                                                                                                                                                                                                                                                                                                                                                                                                                                                                                                                                                                                                                                                                                                                                                                                                                                                                                                                                                                                                                                                                                                                                                                                                                                                                                                                                                                                                                                                                                                                                                                                                                            | 1" 5.18"            |                 | 91L42          | 51L42         | 21L42DF         | EXT  |
| .53 DIA 1/4-28UNF-2A                                                                                                                                                                                                                                                                                                                                                                                                                                                                                                                                                                                                                                                                                                                                                                                                                                                                                                                                                                                                                                                                                                                                                                                                                                                                                                                                                                                                                                                                                                                                                                                                                                                                                                                                                                                                                                                                                                                                                                                                                                                                                                           | 2" 7.18"            |                 | 96L32          | 56L32         | 26L32DF         | 1171 |
| .65 DIA                                                                                                                                                                                                                                                                                                                                                                                                                                                                                                                                                                                                                                                                                                                                                                                                                                                                                                                                                                                                                                                                                                                                                                                                                                                                                                                                                                                                                                                                                                                                                                                                                                                                                                                                                                                                                                                                                                                                                                                                                                                                                                                        | 3" 9.18"            |                 | 96L42          | 56L42         | 26L42DF         | UTL  |
| LD   -1.75 A     A     CO MIN                                                                                                                                                                                                                                                                                                                                                                                                                                                                                                                                                                                                                                                                                                                                                                                                                                                                                                                                                                                                                                                                                                                                                                                                                                                                                                                                                                                                                                                                                                                                                                                                                                                                                                                                                                                                                                                                                                                                                                                                                                                                                                  | <u>"A"</u>          |                 | 91L33          | 51L33         | 21L33DF         |      |
| 93 MIN                                                                                                                                                                                                                                                                                                                                                                                                                                                                                                                                                                                                                                                                                                                                                                                                                                                                                                                                                                                                                                                                                                                                                                                                                                                                                                                                                                                                                                                                                                                                                                                                                                                                                                                                                                                                                                                                                                                                                                                                                                                                                                                         | 1" 4.56"            |                 | 91L43          | 51L43         | 21L43DF         | UTL  |
| .53 DIA 1/4-28UNF-2A 17 WIDE                                                                                                                                                                                                                                                                                                                                                                                                                                                                                                                                                                                                                                                                                                                                                                                                                                                                                                                                                                                                                                                                                                                                                                                                                                                                                                                                                                                                                                                                                                                                                                                                                                                                                                                                                                                                                                                                                                                                                                                                                                                                                                   | 2" 6.56"            |                 | 96L33          | 56L33         | 26L33DF         | UTL  |
| .50 DIA .41 ROOT DIA                                                                                                                                                                                                                                                                                                                                                                                                                                                                                                                                                                                                                                                                                                                                                                                                                                                                                                                                                                                                                                                                                                                                                                                                                                                                                                                                                                                                                                                                                                                                                                                                                                                                                                                                                                                                                                                                                                                                                                                                                                                                                                           | 3" 8.56"            |                 | 96L43          | 56L43         | 26L43DF         | OIL  |
| VLD L 12.00 - COMMERCIAL L 17.5   12.00 - 1.41   12.00 - 1.41   12.00 - 1.41   12.00 - 1.41   14.00 - 1.41   14.00 - 1.41   14.00 - 1.41   14.00 - 1.41   14.00 - 1.41   14.00 - 1.41   14.00 - 1.41   14.00 - 1.41   14.00 - 1.41   14.00 - 1.41   14.00 - 1.41   14.00 - 1.41   14.00 - 1.41   14.00 - 1.41   14.00 - 1.41   14.00 - 1.41   14.00 - 1.41   14.00 - 1.41   14.00 - 1.41   14.00 - 1.41   14.00 - 1.41   14.00 - 1.41   14.00 - 1.41   14.00 - 1.41   14.00 - 1.41   14.00 - 1.41   14.00 - 1.41   14.00 - 1.41   14.00 - 1.41   14.00 - 1.41   14.00 - 1.41   14.00 - 1.41   14.00 - 1.41   14.00 - 1.41   14.00 - 1.41   14.00 - 1.41   14.00 - 1.41   14.00 - 1.41   14.00 - 1.41   14.00 - 1.41   14.00 - 1.41   14.00 - 1.41   14.00 - 1.41   14.00 - 1.41   14.00 - 1.41   14.00 - 1.41   14.00 - 1.41   14.00 - 1.41   14.00 - 1.41   14.00 - 1.41   14.00 - 1.41   14.00 - 1.41   14.00 - 1.41   14.00 - 1.41   14.00 - 1.41   14.00 - 1.41   14.00 - 1.41   14.00 - 1.41   14.00 - 1.41   14.00 - 1.41   14.00 - 1.41   14.00 - 1.41   14.00 - 1.41   14.00 - 1.41   14.00 - 1.41   14.00 - 1.41   14.00 - 1.41   14.00 - 1.41   14.00 - 1.41   14.00 - 1.41   14.00 - 1.41   14.00 - 1.41   14.00 - 1.41   14.00 - 1.41   14.00 - 1.41   14.00 - 1.41   14.00 - 1.41   14.00 - 1.41   14.00 - 1.41   14.00 - 1.41   14.00 - 1.41   14.00 - 1.41   14.00 - 1.41   14.00 - 1.41   14.00 - 1.41   14.00 - 1.41   14.00 - 1.41   14.00 - 1.41   14.00 - 1.41   14.00 - 1.41   14.00 - 1.41   14.00 - 1.41   14.00 - 1.41   14.00 - 1.41   14.00 - 1.41   14.00 - 1.41   14.00 - 1.41   14.00 - 1.41   14.00 - 1.41   14.00 - 1.41   14.00 - 1.41   14.00 - 1.41   14.00 - 1.41   14.00 - 1.41   14.00 - 1.41   14.00 - 1.41   14.00 - 1.41   14.00 - 1.41   14.00 - 1.41   14.00 - 1.41   14.00 - 1.41   14.00 - 1.41   14.00 - 1.41   14.00 - 1.41   14.00 - 1.41   14.00 - 1.41   14.00 - 1.41   14.00 - 1.41   14.00 - 1.41   14.00 - 1.41   14.00 - 1.41   14.00 - 1.41   14.00 - 1.41   14.00 - 1.41   14.00 - 1.41   14.00 - 1.41   14.00 - 1.41   14.00 - 1.41   14.00 - 1.41   14.00 - 1.41   14 | 12.00               | 79V00           |                | E0\/00        | 29V00           | BRIS |
| 1.10     -10                                                                                                                                                                                                                                                                                                                                                                                                                                                                                                                                                                                                                                                                                                                                                                                                                                                                                                                                                                                                                                                                                                                                                                                                                                                                                                                                                                                                                                                                                                                                                                                                                                                                                                                                                                                                                                                                                                                                                                                                                                                                                                                   | 1.00                |                 |                | 59V00         |                 | DRIE |
| SCREW ON 38 .13 WIDE 38 DIA                                                                                                                                                                                                                                                                                                                                                                                                                                                                                                                                                                                                                                                                                                                                                                                                                                                                                                                                                                                                                                                                                                                                                                                                                                                                                                                                                                                                                                                                                                                                                                                                                                                                                                                                                                                                                                                                                                                                                                                                                                                                                                    | COMMERCIAL          | 79V04           |                | 59V04         | 29V04           |      |
| LD CONDUIT CAP WIRE STOP → .25 ROOT DIA 3/8-24UNF-2 —                                                                                                                                                                                                                                                                                                                                                                                                                                                                                                                                                                                                                                                                                                                                                                                                                                                                                                                                                                                                                                                                                                                                                                                                                                                                                                                                                                                                                                                                                                                                                                                                                                                                                                                                                                                                                                                                                                                                                                                                                                                                          | /                   | 79V05           |                | 59V05         | 29V05           |      |
|                                                                                                                                                                                                                                                                                                                                                                                                                                                                                                                                                                                                                                                                                                                                                                                                                                                                                                                                                                                                                                                                                                                                                                                                                                                                                                                                                                                                                                                                                                                                                                                                                                                                                                                                                                                                                                                                                                                                                                                                                                                                                                                                | 9V <u>04</u>        |                 |                |               |                 |      |