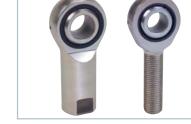

#### EM/EF

Commercial, 2-Piece, Metal to Metal

#### EM-T/EF-T

Commercial, 2-Piece, PTFE Lined

#### EM-M/EF-M

Commercial, 2-Piece, Metal to Metal, Metric