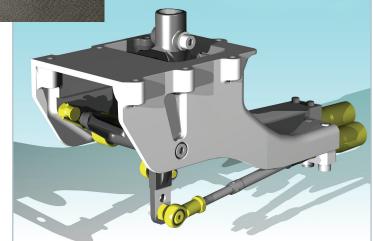

- Easy installation, adjustment free
- Maintenance-free life
- Ends gear jump out
- Clean precise shifts
- No knob-to-cab relative movement in floating cabs
- No action required to tilt cab
- Vibration from drive train is not transmitted
- Reduced cab noise levels
- Installation design to customer requirements
- Flexible capability with different cable end fittings