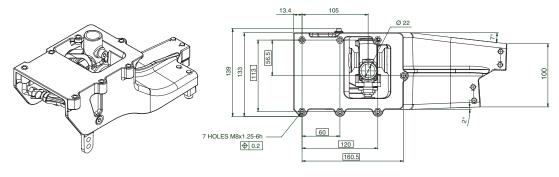

#### **Technical Data**

- Recommended handle lengths: 305mm to 380mm (12" - 15" approx.)
- Normal working load @ knob = 3 kg (6.6 lb.) to 5 kg (11 lb.)
- Accidental overload @ knob = 100kg (220 lb.)
- Operating temperatures: -40°C to 120°C (-40°F to 248°F)
- Weight: 3.0kg (6.6 lb.)