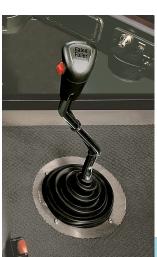

# Horizontal Gear Shifter – 925 Series

### **Industrial HGS Systems**

Based on the proven quality and performance of Cablecraft<sup>®</sup> low friction control cables, our manual transmission shifter system provides a maintenance-free, cost-effective approach that makes remote shifting easier to build and use.

**Common Applications:** Center console mounted shifter, servo and non-servo assisted transmissions, bus, coach and truck applications, heavy to medium duty plant and agricultural vehicles, heavy to medium duty cable applications