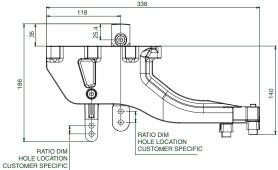

#### **Technical Data**

- Recommended handle lengths: 305mm to 380mm (12" - 15" approx.)
- Normal working load @ knob = 3 kg (6.6 lb.) to 5 kg (11 lb.)
- Accidental overload @ knob = 100kg (220 lb.)
- Operating temperatures: -40°C to 120°C (-40°F to 248°F)
- Weight: 3.0kg (6.6 lb.)