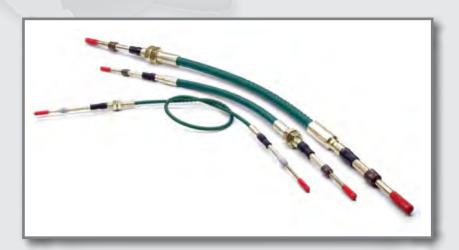

# **Complete Line of Cable Assemblies**

Push-Pull Cable

Pull-Only Clutch Cable

Pull-Only Brake Cable