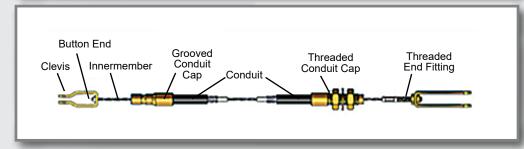

# **Complete Line of Cable Assemblies**

Push-Pull Cable

Pull-Only Clutch Cable

Pull-Only Brake Cable