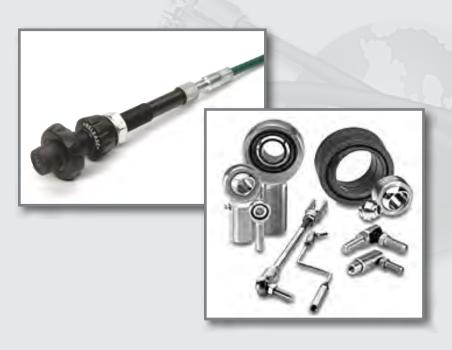

# **Control Heads — Levers — Accessories**

## **Products**

- Mechanical push-pull and pull-only control cables
- Ball joints, rod ends, and spherical bearings
- Custom linkage and cable assemblies
- Hand and foot controls