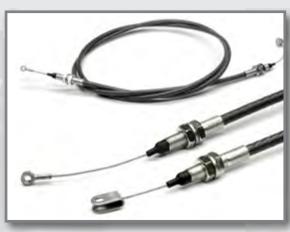

# **Complete Line of Cable Assemblies**

Push-Pull Cable

Pull-Only Clutch Cable

Pull-Only Brake Cable