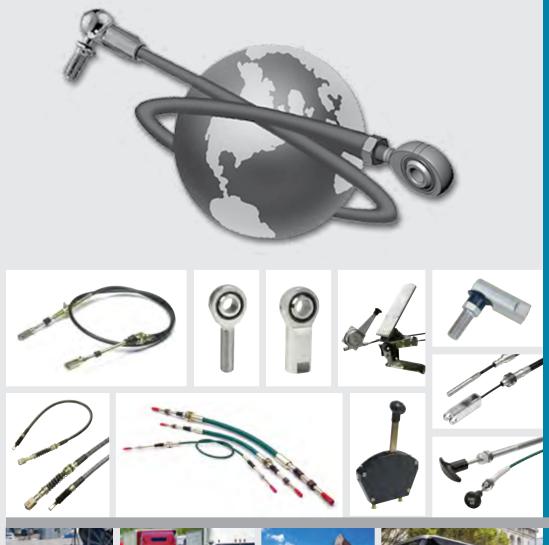

# **Cablecraft Assemblers**

www.cablecraft.com

## **Cablecraft Assemblers**

Cable assemblers stock original Cablecraft components for immediate assembly of control cables to meet your requirements. No other mechanical control system offers the versatility in routing, efficiency and dependability, and performance in extreme conditions. Linking linear motion and control to the most exacting standards.

## **Products**

- Mechanical push-pull and pull-only control cables
- Ball joints, rod ends, and spherical bearings
- Custom linkage and cable assemblies
- Hand and foot controls