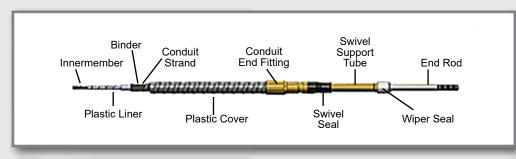

## **Cablecraft Assemblers**

Cable assemblers stock original Cablecraft components for immediate assembly of control cables to meet your requirements. No other mechanical control system offers the versatility in routing, efficiency and dependability, and performance in extreme conditions. Linking linear motion and control to the most exacting standards.

#### **Types**

- General Industrial
- Utility (Armor Wrapped)
- Marine Max (Stainless Core)
- Low Friction
- HPC (150° C)